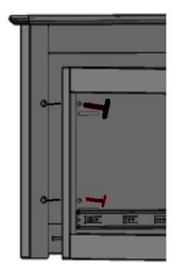

## **Urban Collection Bed Assembly Instructions**

To remove drawers, there is a black tab on both sides of the drawer slides, when installed, pull drawer out completely, there is a window on each side to access the removal tab, press the right side down and the right hand side tab presses up to remove drawer, pull drawer out of slides.

When reinstalling the drawers, make sure to pull the ball bearing slide all the way to the front of the slide, push drawer into base slides until they click and lock into place.

- - -

1.) Start by removing the drawers from each end of the bed base, pull drawer all the way out, on the slides you will find tabs to release the drawer, left hand tabs pull up and right hand side tab presses down to release, remove drawers completely.