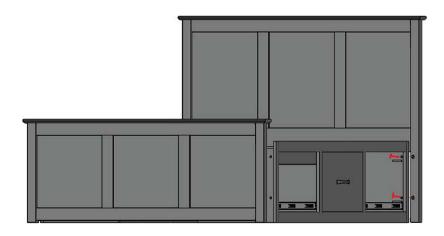

2.) Align the headboard with the bed base and insert two bronze bolts into the holes of the bed base into the headboard, tighten with included allen wrench until snug. Repeat on both bed bases. Repeat the same process for the footboard.

3.) Place all four base panels into the space between the bed boxes, screw two wood screws into each panel into the bed box bases.

4.) Reinstall all drawers by pulling the ball bearings all the way forward in the base slides, pushing the drawer in until you hear the locks click into place. Bed assembly is now complete.