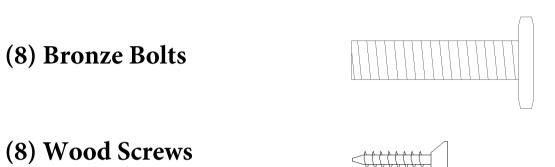

h end of the bed base, pull drawer all the way out, on the slides you will find tabs to release the drawer, left hand tabs pull up and right hand side tab presses down to release, remove drawers completely.

2.) Align the headboard with the bed base and insert two bronze bolts into the holes of the bed base into the headboard, tighten with included allen wrench until snug. Repeat on both bed bases. Repeat the same process for the footboard.





3.) Place all four base panels into the space between the bed boxes, screw two wood screws into each panel into the bed box bases.

4.) Reinstall all drawers by pulling the ball bearings all the way forward in the base slides, pushing the drawer in until you hear the locks click into place. Bed assembly is now complete.



Urban Bed Hardware Kit:



(1) Allen Key