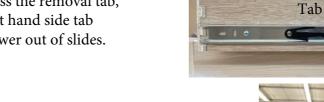

## **Urban Collection Bed Assembly Instructions**

To remove drawers, there is a black tab on both sides of the drawer slides, when installed, pull drawer out completely, there is a window on each side to access the removal tab, press the right side down and the right hand side tab presses up to remove drawer, pull drawer out of slides.

When reinstalling the drawers, make sure to pull the ball bearing slide all the way to the front of the slide, push drawer into base slides until they click and lock into place.

- - -

1.) Start by removing the drawers from each end of the bed base, pull drawer all the way out, on the slides you will find tabs to release the drawer, left hand tabs pull up and right hand side tab presses down to release, remove drawers completely.