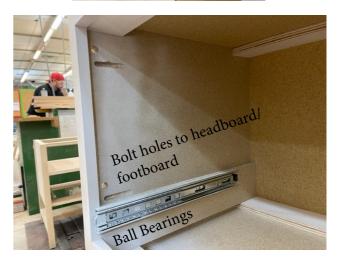

When reinstalling the drawers, make sure to pull the ball bearing slide all the way to the front of the slide, push drawer into base slides until they click and lock into place.

- - -

1.) Start by removing the drawers from each end of the bed base, pull drawer all the way out, on the slides you will find tabs to release the drawer, left hand tabs pull up and right hand side tab presses down to release, remove drawers completely.

2.) Align the headboard with the bed base and insert two bronze bolts into the holes of the bed base into the headboard, tighten with included allen wrench until snug. Repeat on both bed bases. Repeat the same process for the footboard.