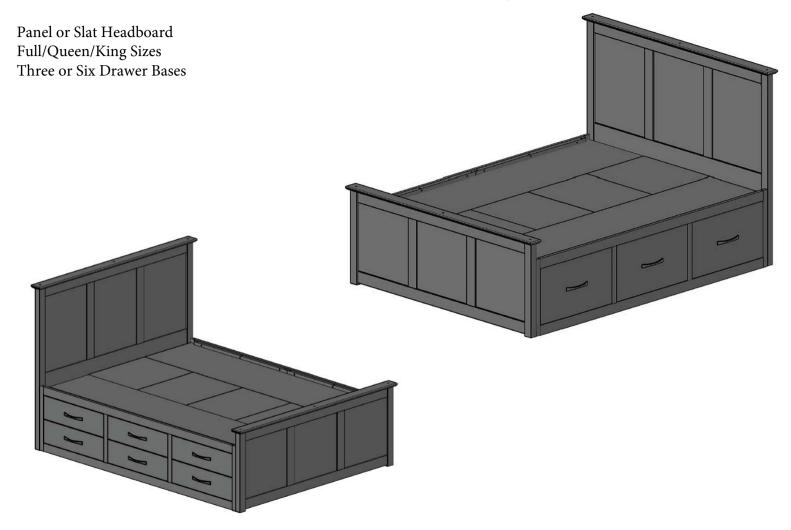

## **Urban Collection Bed Assembly Instructions**

To remove drawers, there is a black tab on both sides of the drawer slides, when installed, pull drawer out completely, there is a window on each side to access the removal tab, press the right side down and the right hand side tab presses up to remove drawer, pull drawer out of slides.

When reinstalling the drawers, make sure to pull the ball bearing slide all the way to the front of the slide, push drawer into base slides until they click and lock into place.

- - -

1.) Start by removing the drawers from each end of the bed base, pull drawer all the way out, on the slides you will find tabs to release the drawer, left hand tabs pull up and right hand side tab presses down to release, remove drawers completely.

2.) Align the headboard with the bed base and insert two bronze bolts into the holes of the bed base into the headboard, tighten with included allen wrench until snug. Repeat on both bed bases. Repeat the same process for the footboard.

3.) Place all four base panels into the space between the bed boxes, screw two wood screws into each panel into the bed box bases.

4.) Reinstall all drawers by pulling the ball bearings all the way forward in the base slides, pushing the drawer in until you hear the locks click into place. Bed assembly is now complete.