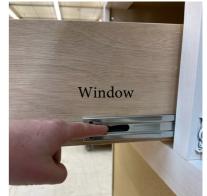

## **Urban Collection Bed Assembly Instructions**

To remove drawers, there is a black tab on both sides of the drawer slides, when installed, pull drawer out completely, there is a window on each side to access the removal tab, press the right side down and the right hand side tab presses up to remove drawer, pull drawer out of slides.