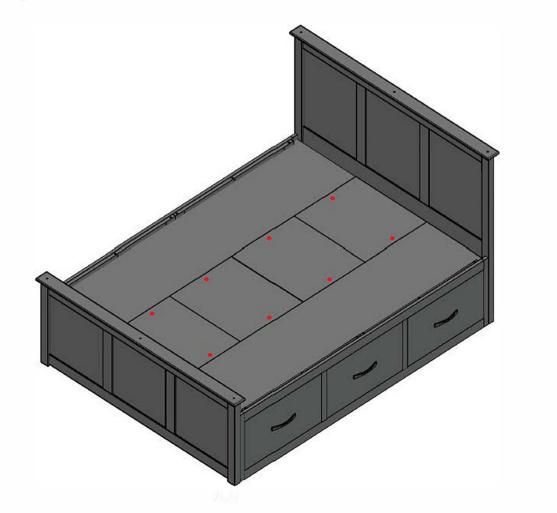

2.) Align the headboard with the bed base and insert two bronze bolts into the holes of the bed base into the headboard, tighten with included allen wrench until snug. Repeat on both bed bases. Repeat the same process for the footboard.

3.) Place all four base panels into the space between the bed boxes, screw two wood screws into each panel into the bed box bases.

4.) Reinstall all drawers by pulling the ball bearings all the way forward in the base slides, pushing the drawer in until you hear the locks click into place. Bed assembly is now complete.